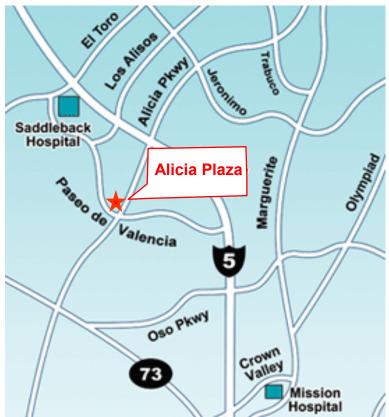

#### Intersection:

Alicia Parkway & Paseo De Valencia

#### Average Daily Traffic Between:

5 Freeway & Moulton Parkway = 255,000 CPD