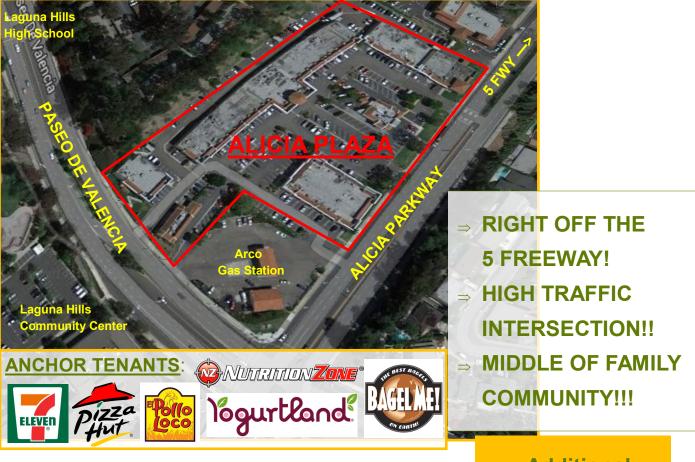

# **ALICIA PLAZA**

#### **RETAIL SHOPPING CENTER :: ALICIA PARKWAY & PASEO DE VALENCIA**

### 25381 ALICIA PARKWAY SUITE S, LAGUNA HILLS, CA 92653 K & M ROYAL GROUP, LLC

## **Tenants:**

• U & I Sushi

- Antojito's
   Market
- Metro PCS
- Healthy N
  Tasty
- Kabo Cantina

Contact us at (949) 597-8123 :: Email Chris@KMAssetgroup.com or Josh @KMAssetgroup.com