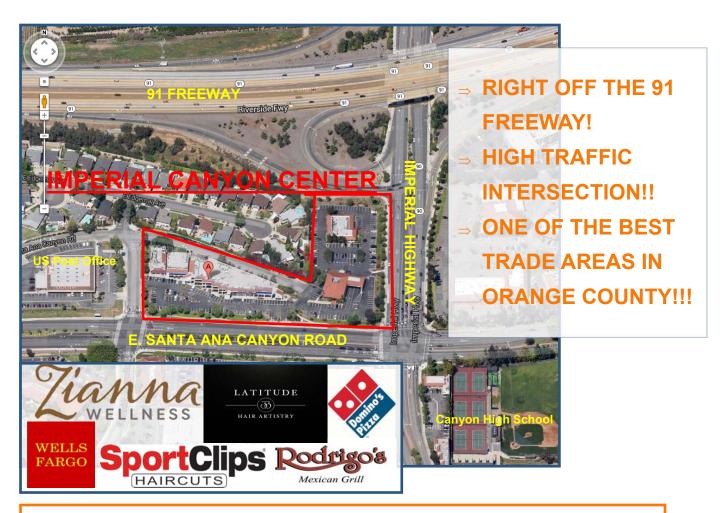

## IMPERIAL CANYON CENTER

RETAIL SHOPPING CENTER:: E. SANTA ANA CANYON ROAD & IMPERIAL HIGHWAY

5557 E. SANTA ANA CANYON ROAD #215, ANAHEIM HILLS, CA 92807

**K&M Properties, LP** 