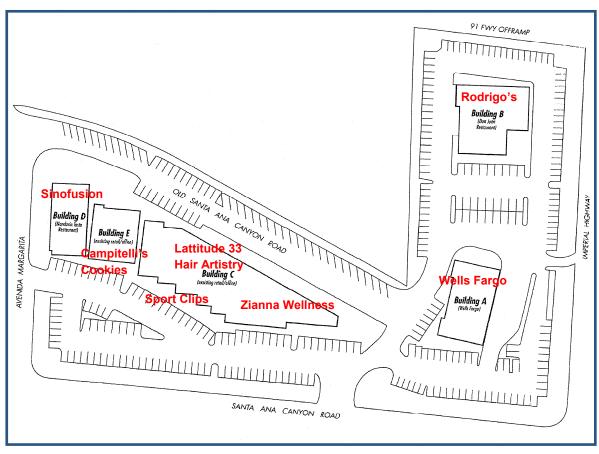

## IMPERIAL CANYON CENTER

RETAIL SHOPPING CENTER:: E. SANTA ANA CANYON ROAD & IMPERIAL HIGHWAY

5557 E. SANTA ANA CANYON ROAD #215, ANAHEIM HILLS, CA 92807

**K&M Properties, LP** 