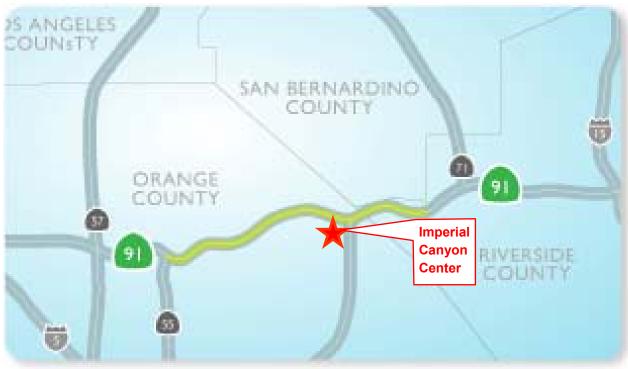

## **MARKET DATA:**

Street Average Daily Traffic Between:

91 "Riverside" Freeway 91 Freeway = 255,000 CPD
Santa Ana Canyon Road Lakeview - Imperial Highway = 16,000 CPD
Imperial Highway Santa Ana Canyon Rd - Nohl Ranch Rd = 24,000 CPD
91 Freeway - Santa Ana Canyon Rd = 53,000 CPD